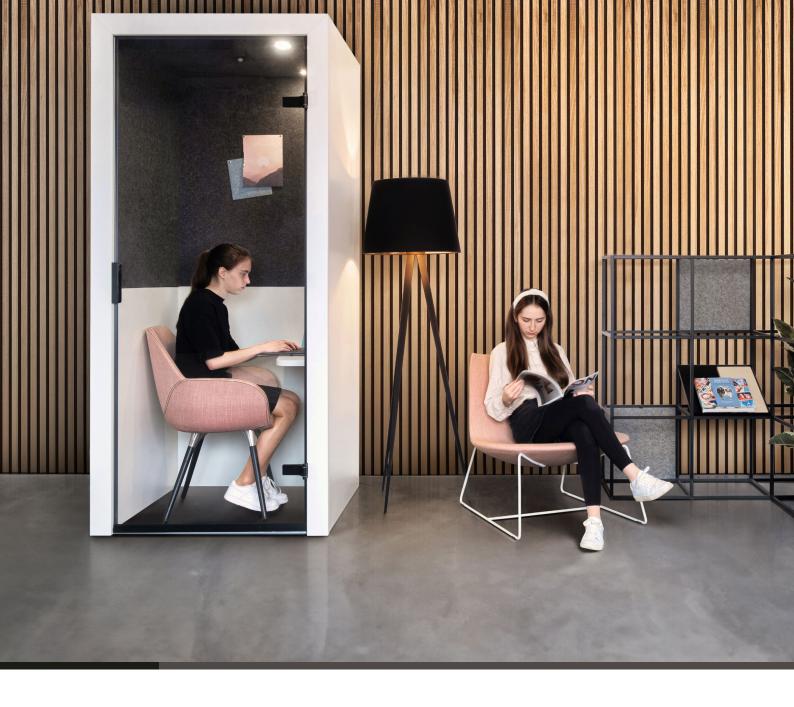

# Portico

Discover the seamless simplicity of Portico, providing all the essential features a user needs for focus, private working.

Spacestor.

# **Portico**

Discover the seamless simplicity of Portico, providing all the essential features a user needs for focus, private working.

# **Other Features**

- Internal wall panels made from recycled PET (from used plastic bottles)
- Pinnable internal wall panels
- Safety toughened acoustic glass door
- 2x PIR activated LED lights
- Single power module included as standard
- Ventilation
- Level threshold
- Patented return airflow design
- Height-adjustable feet for leveling
- Drop seal on door for best acoustics