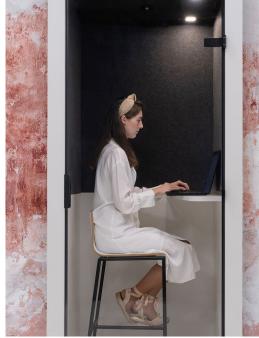

### **Variations**

Sitting **PTL-SIT** 

Standing **PTL-STD** 

#### Internal finish

MFC 1:

Platinum White

Internal Acoustic Wall: Dark Grey

#### Sitting

 Depth: 1015
 Depth: 1015

 Height: 2235
 Height: 2235

 Width: 1015
 Width: 1015

 Internal Depth: 909
 Internal Depth: 909

 Desk Height: 740
 Desk Height: 1015

Note: Overall height may increase up to 3/8" due to adjustment feet