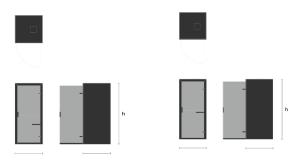

# **Dimensions**

#### Sitting

 Depth: 1015
 Depth: 1015

 Height: 2235
 Height: 2235

 Width: 1015
 Width: 1015

 Internal Depth: 909
 Internal Depth: 909

 Desk Height: 740
 Desk Height: 1015

Note: Overall height may increase up to 3/8" due to adjustment feet