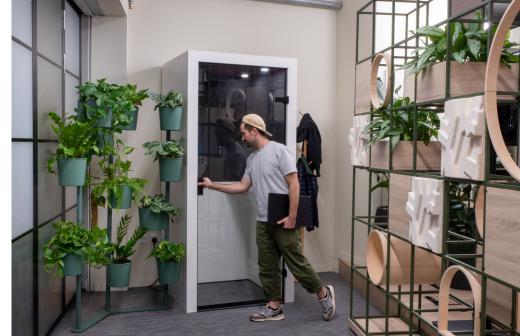

# **Other Features**

- Internal wall panels made from recycled PET (from used plastic bottles)
- Pinnable internal wall panels
- Safety toughened acoustic glass door
- 2x PIR activated LED lights
- Single power module included as standard
- Ventilation
- Level threshold
- Patented return airflow design
- Height-adjustable feet for leveling
- Drop seal on door for best acoustics