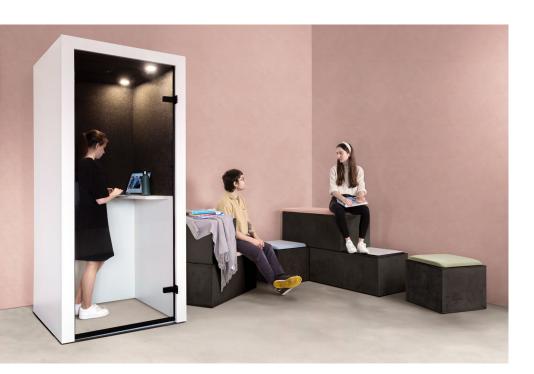

# Portico

Discover the seamless simplicity of Portico, providing all the essential features a user needs for focus, private working.

Spacestor.

# **Portico**

Discover the seamless simplicity of Portico, providing all the essential features a user needs for focus, private working.

# **Other Features**

- Internal wall panels made from recycled PET (from used plastic bottles)
- Pinnable internal wall panels
- Safety toughened acoustic glass door
- 2x PIR activated LED lights
- Single power module included as standard
- Ventilation
- Level threshold
- Patented return airflow design
- Height-adjustable feet for leveling
- Drop seal on door for best acoustics