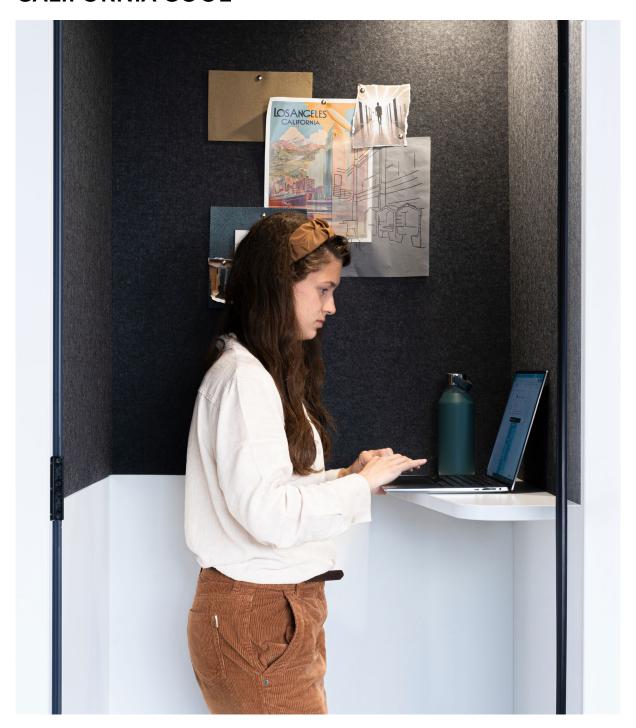

# **Other Features**

- Internal wall panels made from recycled PET (from used plastic bottles)
- Pinnable internal wall panels
- Safety toughened acoustic glass door
- 2x PIR activated LED lights
- Single power module included as standard
- Ventilation
- Level threshold
- Patented return airflow design
- Height-adjustable feet for leveling
- Drop seal on door for best acoustics